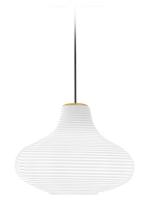

Multiple suspension lighting fixture for interiors, with direct and indirect light emission. Rough aluminium structure.

 $\hbox{Diffuser in blown glass with white, crystal, steel, amber, bronze, to bacco or green } \\$ ribbing finish.

Turned pickled sheet metal closing disk in black or mat brass polyacrylic paint.  $3.5 \mathrm{m}$  (137,8") long suspension and power cable in PVC with black fabric covering.  $\label{provided} \mbox{Provided without power canopy, complete with polycarbonate hook.}$ 