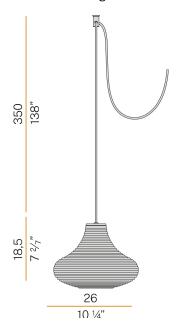

## Technical drawing

Multiple suspension lighting fixture for interiors, with direct and indirect light emission. Rough aluminium structure.

 $\hbox{Diffuser in blown glass with white, crystal, steel, amber, bronze, to bacco or green } \\$ ribbing finish.

Turned pickled sheet metal closing disk in black or mat brass polyacrylic paint.  $3.5 \mathrm{m}$  (137,8") long suspension and power cable in PVC with black fabric covering.  $\label{provided} \mbox{Provided without power canopy, complete with polycarbonate hook.}$ 